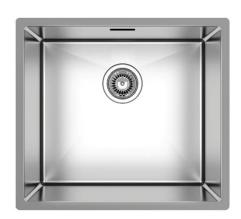

## Designer R10 B&F Designer R10 450 Single Bowl

| Models                     | Corner Radius            |
|----------------------------|--------------------------|
| 14 BFD490R10               | 10mm                     |
| Overall Dimensions W x D   | Waste                    |
| 490 x 440mm                | 90mm                     |
| Bowl Dimensions W x D x H  | Installation             |
| 450 x 400 x 200mm          | Top / Flush / Undermount |
| Material & Finish          | Minimum Cabinet Size     |
| 1.2mm 304 Stainless Steel, | 570mm                    |