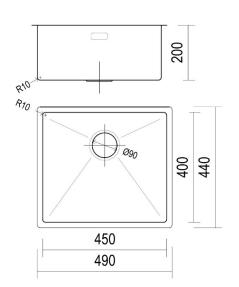

## Designer R10 B&F Designer R10 450 Single Bowl

| Models                     | Corner Radius            |
|----------------------------|--------------------------|
| 14 BFD490R10               | 10mm                     |
| Overall Dimensions W x D   | Waste                    |
| 490 x 440mm                | 90mm                     |
| Bowl Dimensions W x D x H  | Installation             |
| 450 x 400 x 200mm          | Top / Flush / Undermount |
| Material & Finish          | Minimum Cabinet Size     |
| 1.2mm 304 Stainless Steel, | 570mm                    |